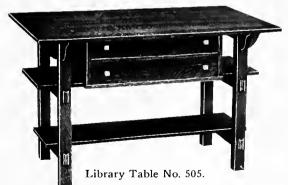

h, Two Glass, 14x40 in. Weight 150 lbs. Price \$25 00.



Bookcase No. 529.

Quartered Oak, Golden Wax and Weathered. 15x45 in. Top, 53 in. High, Two Glass, 16x36 in. Weight 150 lbs. Price \$23,00.



Bookcase No. 528.

Quartered Oak, Golden Wax and Weathered. 15x45 in. Top, 58 in. High, Two Glass, 14x40 in. Weight 140 lbs. Price \$24.00.



Bookcase No. 526.

Maple, Imitation Quartered, Golden Wax and Weathered. 15x36 in, Top. 50 in, High, Weight 135 lbs, Price \$16.00.



















Quartered Oak, Golden Wax and Weathered. 24x38 in. Top. Weight 100 lbs. Price \$15.00.



Quartered Oak, Golden Wax and Weathered. 24x36 in. Top. Weight 95 lbs. Price \$14.00.



Quartered Oak, Golden Wax and Weathered. 30x45 in. Top. Weight 105 lbs. Price. Quartered Top, \$27.00; Leather Top, \$42.50.



Quartered Oak, Golden Wax and Weathered. 30x48 in. Top. Weight 150 lbs. Price, Quartered Top, \$25.00; Leather Top, \$41.00.



Quartered Oak, Golden Wax and Weathered. 28x45 in. Top. Weight 145 lbs. Price, Quartered Top, \$23.00; Leather Top, \$38.00



Quartered Oak, Weathered and Early English. 30x42 in. Top. Wood Knobs. Weight 115 lbs. Price \$22.00.







Quartered Oak, Weathered and Early English. 28x36 in. Top. Wood Knobs. Weight 85 lbs. Price \$16,00.



Maple, Imitation Quartered Oak, Golden Wax and Weathered. 26x40 in. Top. Weight 110 lbs. Price, Plain Top, \$11.00; Leather Top, \$23.00.



Maple, Imitation Quartered Oak, Golden Wax and Weathered. 26x40 in. Top. Weight 120 lbs. Price, Plain Top, \$14.00; Leather Top, \$26.00.



Maple, Imitation Quartered Oak, Golden Wax and W